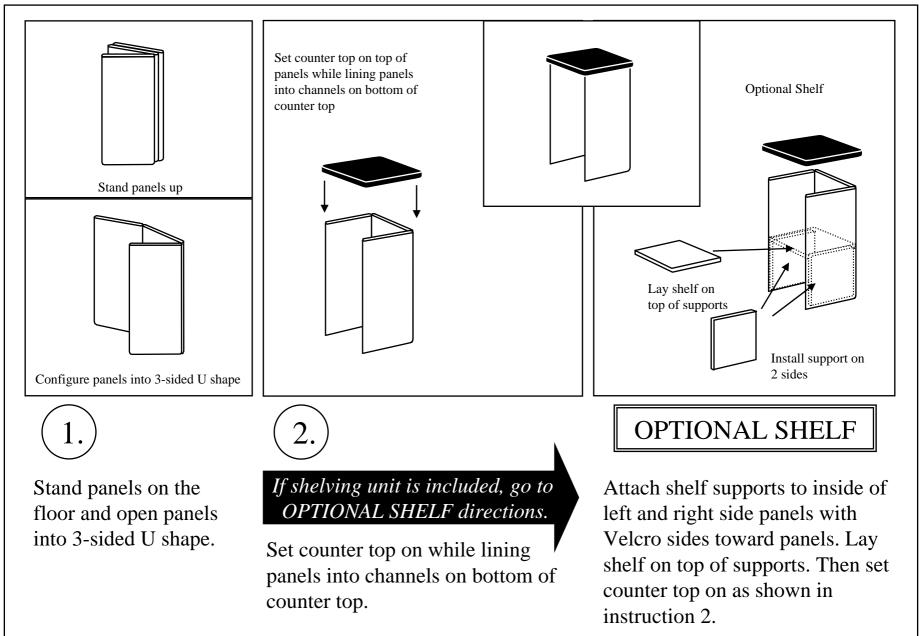

# *If shelving unit is included, go to OPTIONAL SHELF directions.*

Set counter top on with cut out to the back where panels meet, while lining panels into channels on bottom of counter top.

### OPTIONAL SHELF

Attach shelf supports to inside of left and right side panels with Velcro sides toward panels. Lay shelf on top of supports. Then set counter top on as shown in instruction 2.