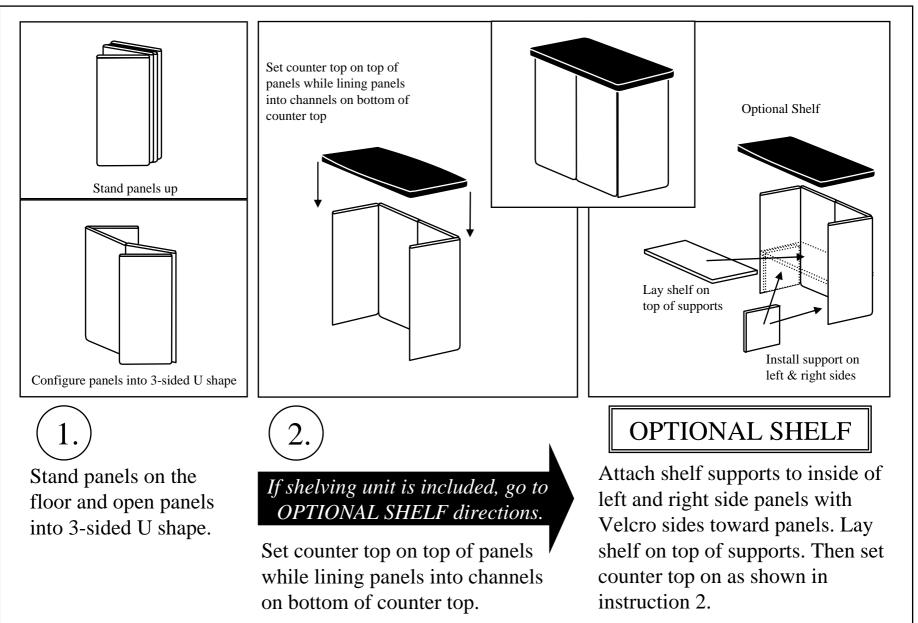

## 3 Panel Pedestal Set-up Instructions

# *If shelving unit is included, go to OPTIONAL SHELF directions.*

Set counter top on with cut out to the back where panels meet, while lining panels into channels on bottom of counter top.

### OPTIONAL SHELF

Attach shelf supports to inside of left and right side panels with Velcro sides toward panels. Lay shelf on top of supports. Then set counter top on as shown in instruction 2.