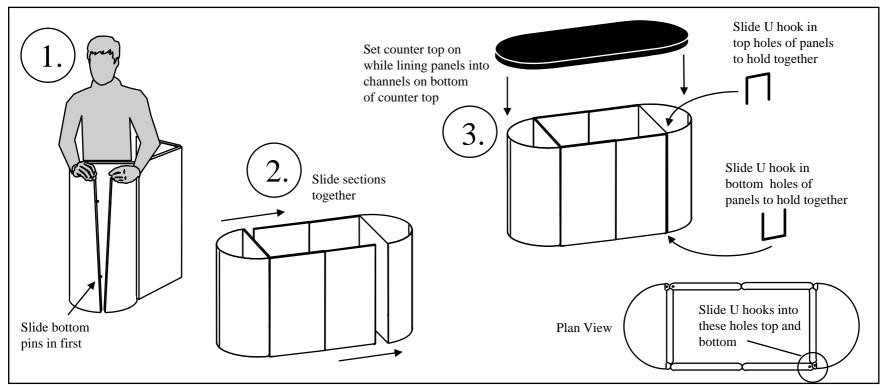

## 4 Panel Pedestal Set-up Instructions

instruction 2.

lining panels into channels on

bottom of counter top.

## Curved Counter Set-up Instructions

channels on bottom of counter top.

Repeat step one with second set of panels and then slide sections together. Slide U shaped hooks into holes as shown, top and bottom to hold unit together. Then lay the counter top on panels. Adjust counter top by lining panels into channels on the bottom of counter top.