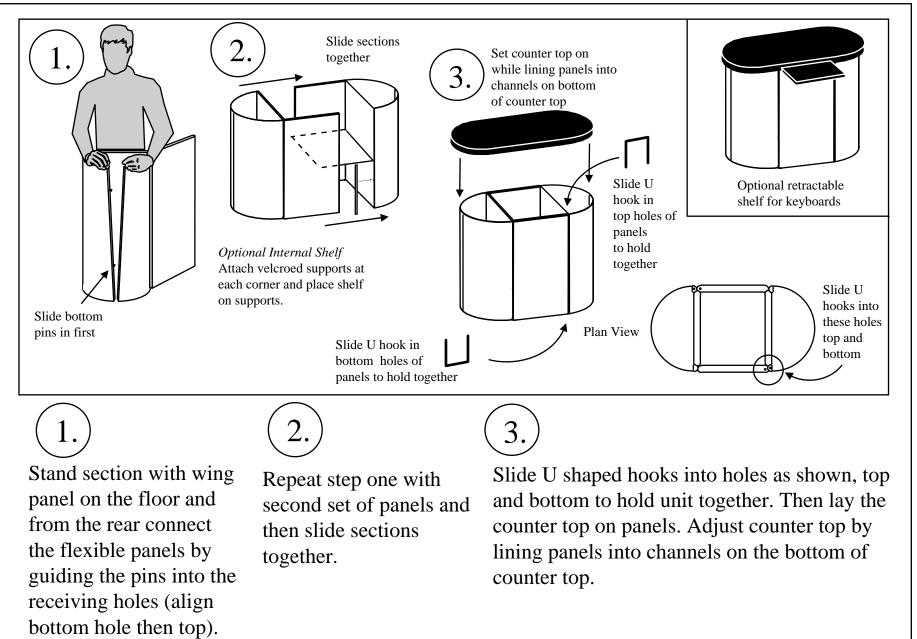

## Curved Counter (fully enclosed) Set-up Instructions

pins into the receiving

then top).

holes (align bottom hole

guiding the pins into the

receiving holes (align

bottom hole then top).

Repeat step one with second set of panels and then slide sections together. Slide U shaped hooks into holes as shown, top and bottom to hold unit together. Then lay the counter top on panels. Adjust counter top by lining panels into channels on the bottom of counter top.

### OPTIONAL SHELF

Attach shelf supports to inside of left and right side panels with Velcro sides toward panels. Lay shelf on top of supports. Then set counter top on as shown in instruction 2.