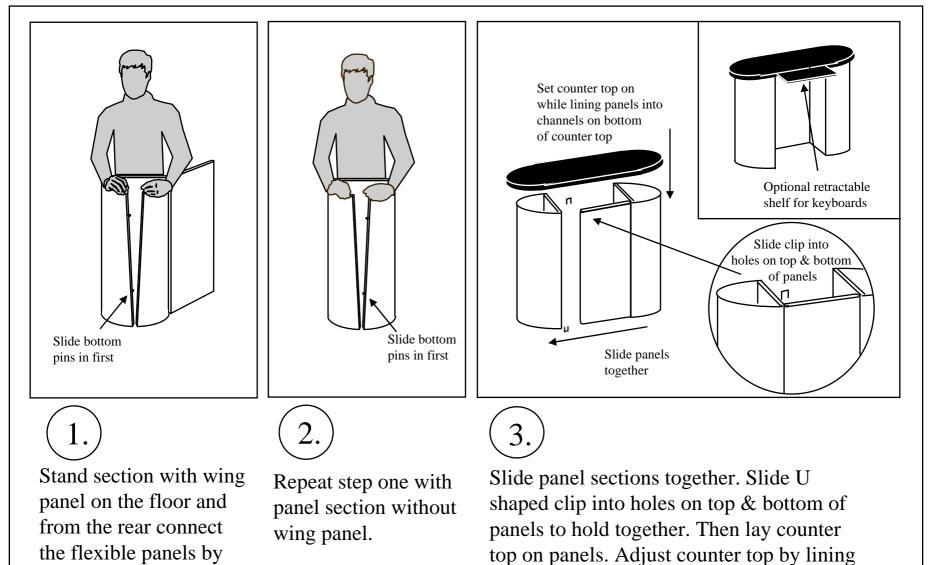

#### **Intro Folding Panel System**

## Curved Counter (fully enclosed) Set-up Instructions

Stand panel sections on the floor and from the rear connect the flexible panels by guiding the pins into the receiving holes (align bottom hole then top).

Repeat step one with second set of panels and then slide sections together. Slide U shaped hooks into holes as shown, top and bottom to hold unit together. Then lay the counter top on panels. Adjust counter top by lining panels into channels on the bottom of counter top.