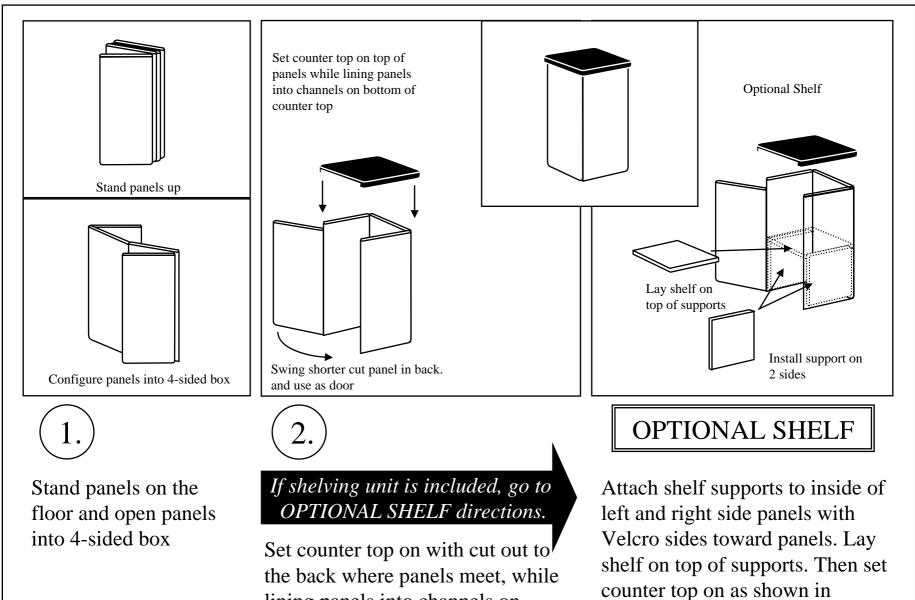

## 4 Panel Counter Set-up Instructions

## 6 Panel Counter Set-up Instructions

Stand panels on the floor and open panels into 4-sided box with shorter panels meeting in back. Set counter top on top of panels with cut out side to the back, while lining panels into channels on bottom of counter top

Swing shorter cut panels meet in back. and are used as doors

# *If shelving unit is included, go to OPTIONAL SHELF directions.*

Set counter top on with cut out to the back where panels meet, while lining panels into channels on bottom of counter top.

### OPTIONAL SHELF

Attach shelf supports to inside of left and right side panels with Velcro sides toward panels. Lay shelf on top of supports. Then set counter top on as shown in instruction 2.