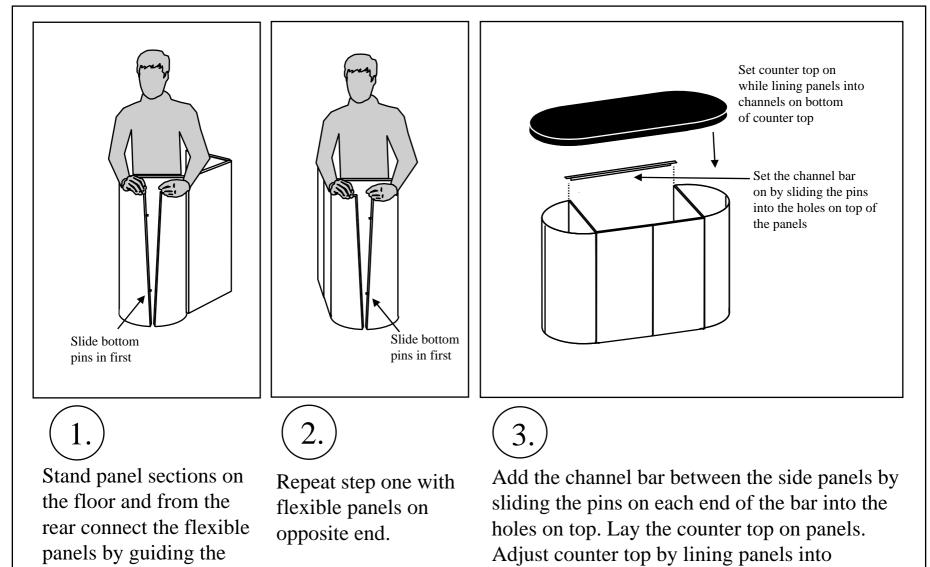

## 4 Panel Counter Set-up Instructions

## 6 Panel Counter Set-up Instructions

Stand panels on the floor and open panels into 4-sided box with shorter panels meeting in back. Set counter top on top of panels with cut out side to the back, while lining panels into channels on bottom of counter top

# *If shelving unit is included, go to OPTIONAL SHELF directions.*

Set counter top on with cut out to the back where panels meet, while lining panels into channels on bottom of counter top.