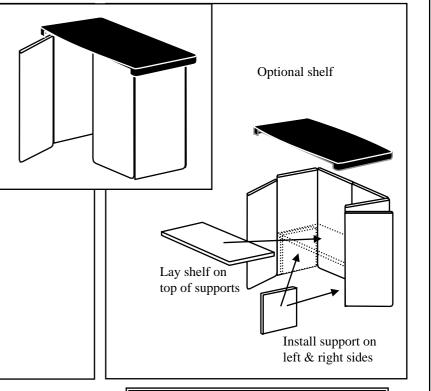

# *If shelving unit is included, go to OPTIONAL SHELF directions.*

Set counter top on with cut out to the back where panels meet, while lining panels into channels on bottom of counter top.

### OPTIONAL SHELF

Attach shelf supports to inside of left and right side panels with Velcro sides toward panels. Lay shelf on top of supports. Then set counter top on as shown in instruction 2.