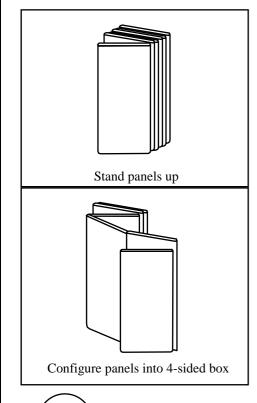

fen

unit if needed.



## Curved Counter (fully enclosed) Set-up Instructions





pins into the receiving

then top).

holes (align bottom hole

#### **Intro Folding Panel System**

## Curved Counter Set-up Instructions





channels on bottom of counter top.



## Curved Counter (fully enclosed) Set-up Instructions





Stand panel sections on the floor and from the rear connect the flexible panels by guiding the pins into the receiving holes (align bottom hole then top).



Repeat step one with second set of panels and then slide sections together. Slide U shaped hooks into holes as shown, top and bottom to hold unit together. Then lay the counter top on panels. Adjust counter top by lining panels into channels on the bottom of counter top.





## 6 Panel Counter Set-up Instructions



Stand panels on the floor and open panels into 4-sided box with shorter panels meeting in back. Set counter top on top of panels with cut out side to the back, while lining panels into channels on bottom of counter top

Swing shorter cut panels meet in back. and are used as doors

# *If shelving unit is included, go to OPTIONAL SHELF directions.*

Set counter top on with cut out to the back where panels meet, while lining panels into channels on bottom of counter top.



### OPTIONAL SHELF

Attach shelf supports to inside of left and right side panels with Velcro sides toward panels. Lay shelf on top of supports. Then set counter top on as shown in instruction 2.



## 4 Panel Counter Set-up Instructions







## 4 Panel Pedestal Set-up Instructions





instruction 2.

lining panels in